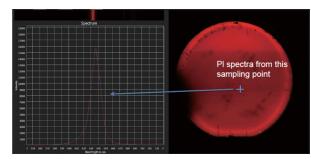

Spectral info from every point of wafer

PL intensity mapping show defect

PL peak positon mapping show nonuniformity in Eg