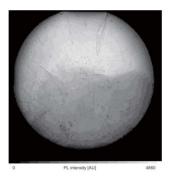

Spectral info from every point of wafer

PL intensity mapping show defect

PL peak positon mapping show nonuniformity in Eg