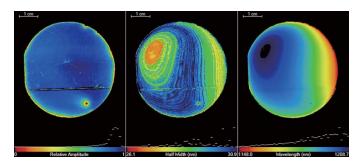

## **Capability:**

- Micro spot 微光斑
- Selectable laser source 激发光波长可选
- High resolution PL mapping 高分辨率PL扫描
- Optional cryostat for laboratory applications 适合科研的变温扫描

WT-2000PL

PL of GaN: Intensity, FWHM, wavelengh

Spectral info from every point of wafer

PL intensity mapping show defect

PL peak positon mapping show nonuniformity in Eg